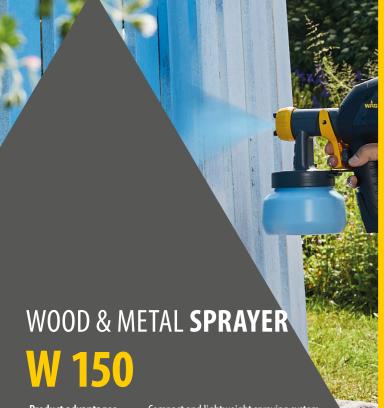

J. Wagner GmbH | Otto-Lilienthal-Strasse 18 | D-88677 Markdorf Telefon: +49 (0) 7544 / 505-1664 | Mail: info@wagner-group.com | wagner-group.com

wagner-group.com/diy

**Product advantages** 

Compact and lightweight spraying system with adjustable spray jet

**Object** e.g. doors, windows, wood and metal garden

furniture

Material Varnish, oil-based paints, primer, wood preserv-

ative, 2K paint, staining products

Equipment

Handles all standard paints without diluting Max. viscosity

in most cases (for smooth substrates and particularly high-viscosity, gel-like paints,

dilute in 10% increments)

Container volume 600 ml for wood and metal paints

Hose length

2359330

Article number

More about the W 150 online: wagner-group.com/w150

### **PRODUCT FINDER**

**WOOD & METAL SPRAYER** 

The perfect sprayer: for all wood and metal painting projects.