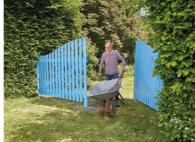

ALLY ALL PAINTS

Devices can process virtually all paints. Highly viscous materials, however, should be diluted in 10% increments. Use water for water-based materials and solvents for solvent-based materials. This will ensure that every paint application is a success. Exterior masonry paints unfortunately cannot be sprayed with this device.

### **GET COSY**

Do you want to freshen up your walls and ceilings with a new coat of paint or completely change your colour design? Do you want to spray your doors, interiors and garden furniture or fences? Make your painting and decorating ideas come to life in your own style. Do you find the work fun, but still insist on a perfect result? Then WAGNER products are just what you're looking for. Simply spray!





Brighten up your garden furniture





Give your gate a fresh new colour



### **QUICK HELP**

wagner-group.com/diy-fags

HOTLINE: +44 (0) 1327 368 410

#### WHICH PAINTS CAN BE USED?

All conventional water and solvent-based wall paints, varnishes, oils and woodpreservatives. Masonry paints can't be used. Seek advice in specialist stores and check the technical information sheets.

#### **DOES THE PAINT HAVE TO BE DILUTED?**

Highly viscous materials should be diluted in 10% increments. Use water for water-based materials and solvents for solvent-based materials.

#### WHAT NEEDS TO BE CONSIDERED WHEN MASKING?

All surfaces that are not to be sprayed should be masked off with a 10-15cm-border. Furniture should be covered with a dust sheet.

### MATCHING ACCESSORIES

EXTRA BRILLIANT ATTACHMENT



2361738 - Guaranteed high-qu