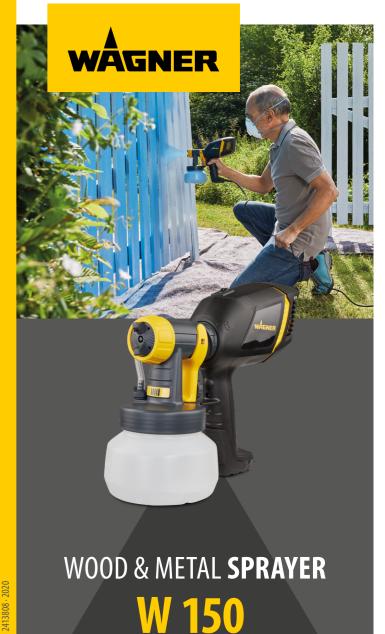

### **PRODUCT FINDER**

**WOOD & METAL SPRAYER** 

The perfect sprayer: for all wood and metal painting projects.

J. Wagner GmbH | Otto-Lilienthal-Strasse 18 | D-88677 Markdorf Telefon: +49 (0) 7544 / 505-1664 | Mail: info@wagner-group.com | wagner-group.com

wagner-group.com/diy

**Product advantages** 

Compact and lightweight spraying system with adjustable spray jet

**Object** e.g. doors, windows, wood and metal garden

furniture

Material Varnish, oil-based paints, primer, wood preserv-

ative, 2K paint, staining products

Equipment

Handles all standard paints without diluting Max. viscosity