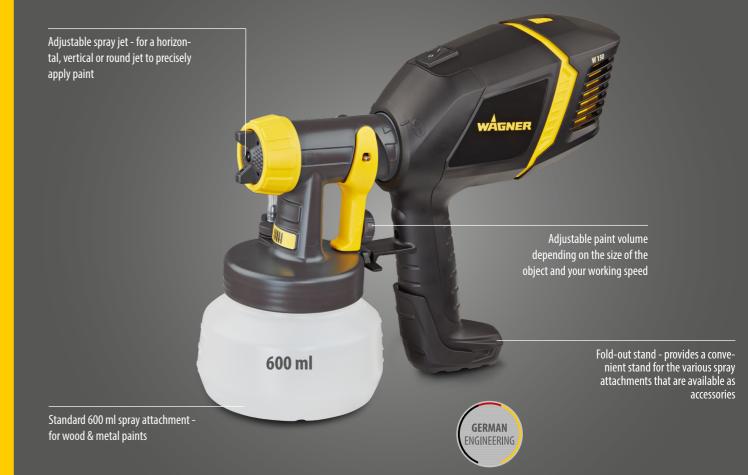

# SPRAYING SYSTEM

**BRUSH** 

#### **PERFECT RESULTS**

Contactless and even paint application - no brush or roller marks, perfect coverage and first-class surface quality, with only a small amount of spray mist too.

#### **EASY TO CLEAN**

The turbine does not come into contact with paint - all you have to do is rinse the attachment. To do this, dismantle the spray attachment and clean the individual parts thoroughly under running water/solvents.

### FAST CHANGEOVER OF PAINT AND MATERIAL

The spray attachment is disconnected from the turbine with one click. This makes cleaning as well as paint and material changes quick and easy.

**Object** e.g. doors, windows, wood and metal garden

furniture

Material Varnish, oil-based paints, primer, wood preserv-

ative, 2K paint, staining products

Equipment

Handles all standard paints without diluting Max. viscosity

in most cases (for smooth substrates and particularly high-viscosity, gel-like paints,

dilute in 10% increments)

Container volume 600 ml for wood and metal paints

Hose length

2359330

Article number

More about the W 150 online: wagner-group.com/w150