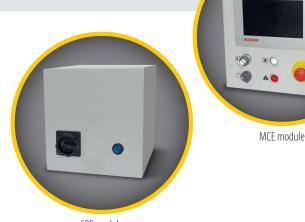

#### Central control & operating unit

The MCE module combines the individual control modules. With its intuitive menu navigation, it allows fast operation and prevents operating errors. This ensures constant coating results.

#### Maximum safety

The CPE module controls the power supply and safety interlocking of the motion technology. Protective brackets on the frame protect the control unit against mechanical damage from outside. An integrated compressed air maintenance unit with compressed air monitoring ensures correct operating conditions.

CPE module

Touchscreen user interface