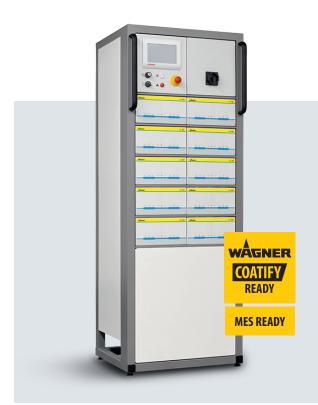

## **Control unit SprayPack**

Thanks to its modular design & user-friendliness, the SprayPackE automatic application control is the ideal entry into automatic series production.

With the SprayPackE, automatic guns and motion systems in a connected powder booth can be controlled quickly and efficiently automatically. As an entry-level device among the WAGNER control units, it is particularly suitable for users who switch from manual application to automatic coating.

### **Technical data**

| Characteristic                      | Data                               |
|-------------------------------------|------------------------------------|
| Dimensions (height x width x depth) | 1,800 x 628 x 500 mm (single rack) |
| Weight                              | 130 - 180 kg                       |
| Max. number of guns                 | 32                                 |
| Central touchscreen                 | 7-inch widescreen                  |
| Copy function for parameters        | Yes                                |
| Individual gun setting              | Yes                                |
| Multiple gun setting                | Up to 8 groups                     |
| AFC closed-loop technology          | Yes                                |
| Digital interfaces                  | MES<br>COATIFY.light               |