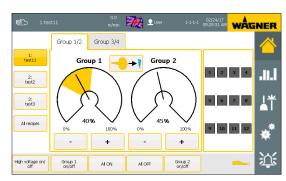

- Ouick installation & individual extensions
- Intuitive operation of the connected components via central 7-inch touchscreen
- Efficient & resource-saving coating thanks to intelligent automatic control
- High coating quality through combination with proven WAGNER system components (automatic guns, motion technology)

#### Various possibilities

In the standard version, a maximum of 20 automatic guns as well as two sliding tables and two reciprocators can be controlled. With an expansion module, up to 32 guns are possible. A gap, height and depth control for the reduction of powder consumption is optionally included in the range of functions.

### **Technical data**

| Characteristic                      | Data                               |
|-------------------------------------|------------------------------------|
| Dimensions (height x width x depth) | 1,800 x 628 x 500 mm (single rack) |
| Weight                              | 130 - 180 kg                       |
| Max. number of guns                 | 32                                 |
| Central touchscreen                 | 7-inch widescreen                  |
| Copy function for parameters        | Yes                                |
| Individual gun setting              | Yes                                |
| Multiple gun setting                | Up to 8 groups                     |
| AFC closed-loop technology          | Yes                                |
| Digital interfaces                  | MES<br>COATIFY.light               |