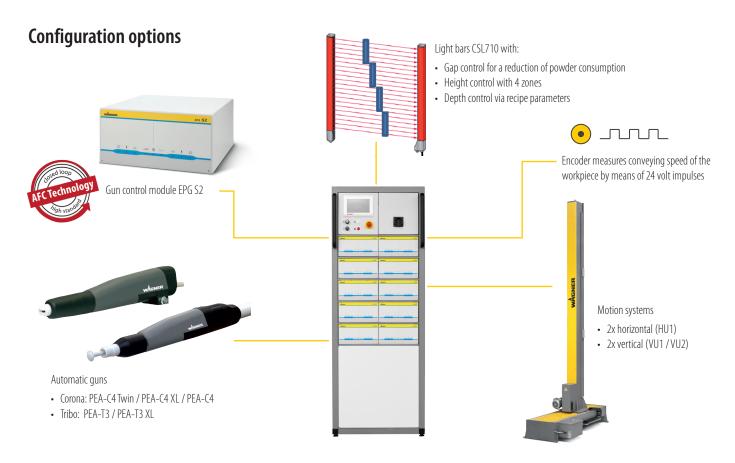

#### Various possibilities

In the standard version, a maximum of 20 automatic guns as well as two sliding tables and two reciprocators can be controlled. With an expansion module, up to 32 guns are possible. A gap, height and depth control for the reduction of powder consumption is optionally included in the range of functions.

#### Efficient gun control

The number of EPG S2 gun control modules with AFC closed-loop technology can be individually adapted to the required gun quantity. Two guns can be connected per module and operated independently of each other via the central control.

| Characteristic                   | Data                           |
|----------------------------------|--------------------------------|
| Gap / height control             | Synchronized with the conveyor |
| Height control                   | 4 zones                        |
| Depth control                    | Via recipe parameters          |
| Number of coating recipes        | Max. 100                       |
| Number of reciprocators          | 2                              |
| Number of sliding tables         | 2                              |
| Input pressure check             | Yes                            |
| Remote service connection        | Optional                       |
| Integration of protective fences | Optional                       |