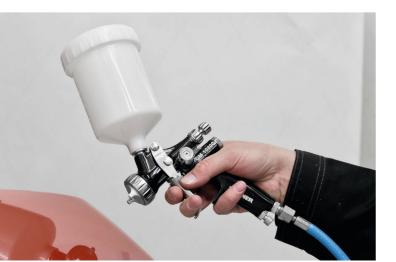

## Flexible application possibilities

The gravity cup gun is ideal for small-area coating applications and touch-up work, such as in the wood, metal or plastics industries. Suitable for all material types as all wetted parts are made of stainless steel. High flexibility due to a wide range of nozzle sizes and air caps.

#### Easy handling

Easy positioning of the air cap without loosening the screw ring. Individual adjustment of the spray jet width with just one rotary knob – from flat to round jet. Fatigue–free working thanks to ergonomic design and optimum weight distribution.