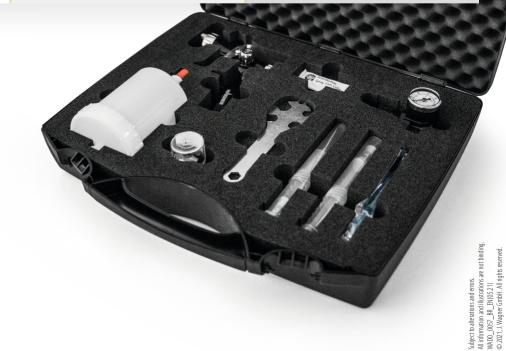

Economy set (cardboard box)

- GM 1030G gun with 600 cm<sup>3</sup> gravity cup (Ø 1.5 mm, HVLP<sup>Plus</sup>) • Conventional air cap
- 2 nozzle-needle sets (sizes: Ø 1.0 / 1.8 mm)

Deluxe set (case)

See economy set

Mini pressure gauge / regulator

J. Wagner GmbH

Industrial Solutions D-88677 Markdorf +49 7544 505 - 0 info@wagner-group.com

www.wagner-group.com