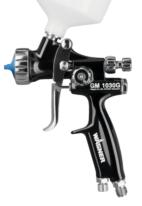

# **TOPFINISH GM 1030G**

With its excellent atomization, the versatile TOPFINISH GM 1030G airspray gun delivers high-quality coating results, especially on smaller surfaces.

# **TOPFINISH GM 1030G**