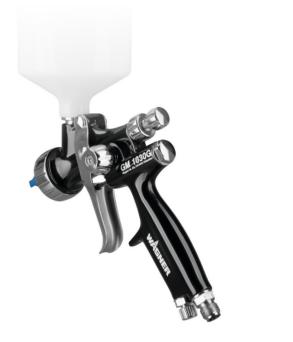

# **TOPFINISH GM 1030G**

With its excellent atomization, the versatile TOPFINISH GM 1030G airspray gun delivers high-quality coating results, especially on smaller surfaces.

# **TOPFINISH GM 1030G**