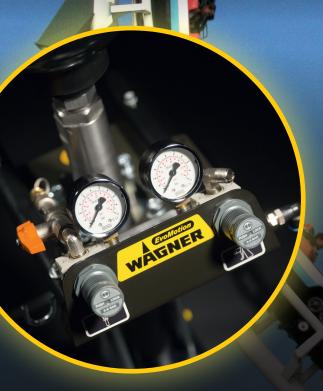

### **Operation panel**

The spraypack is equipped with a panel front to adjust the main operating parameters with high user-friendliness.

| Technical data           |             |
|--------------------------|-------------|
| Pressure ratio           | 40:1        |
| Max. air supply pressure | 7 bar       |
| Max. material pressure   | 250 bar     |
| Double stroke volume     | 15 cm³ / DS |

#### **EvoMotion 40-15**

High-pressure piston pump, ideal for both Airless and AirCoat applications. Made of stainless steel and extremely reliable.

J. Wagner GmbH Industrial Solutions D-88677 Markdorf Tel +49 (0) 7544 505 - 0 Fax +49 (0) 7544 505 - 1200